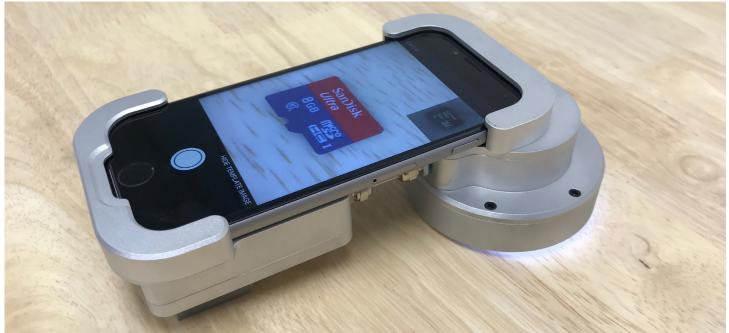

## vTag® Scanner: Handheld Application

## TAGLESS QUANTITATIVE PART-LEVEL TRACEABILITY

Fully portable handheld (beta) system uses vTag® technology to provide end-to-end traceability of items within your supply chain. The Handheld vTag® Scanner will enable your staff to enroll and authenticate parts anywhere a WiFi or cellular data signal is available.

## Tagless Part-Level Identification

- Optical scan is tagless avoids handling and warranty issues
- No changes to the article or its packaging
- Enrollment and verification of an article can be done anywhere (factory, retail, point-of-sale, distribution).
- Easy to operate requires minimal training
- Digital thread available at the part level
- Secure complete part history and digital travelers
- Enables security for:
  - Part traceability
  - Chain of custody
  - Counterfeit mitigation
- Secure RMA process
- Source of origin
- Covert, unambiguous, unforgeable